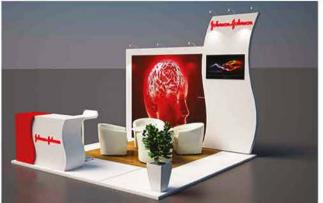

## TOTAL BTL SOLUTION

SIGNMAX GROUP dedication to creating the highest quality products exceeding customer expectations has positioned us as one of the respected sign company in UNITED ARAB EMIRATES. Our skilled professionals, using the latest design and fabrication techniques, produce quality signage to meet our clients individual and very unique needs.

## OUR SERVICES

**ALL TYPE OF SIGNAGE** 

KIOSK

**INTERIOR FIT OUT** 

LARGE FORMAT PRINTING

- Advertising Signs
- Stainless steel signs
- Aluminum signs
- Brass signs
- Gold plated signs
- Chrome plated signs
- Acrylic Signs
- Neon Signs
- LED signs
- Wall Display
- Banners
- Hoarding
- Roof signs
- Architectural Signs
- Custom made signs

- Point of Purchase
- Display Units
- Promotional stands
- Kiosks
- Digital printing
- Vinyl Graphics
- Construction site signs
- Flex face signs
- Glass signs
- Etching signs
- Engraving signs
- Screen printing signs
- Laser cutting signs
- Vehicle graphics
- Traffic Signs
- ETC.....