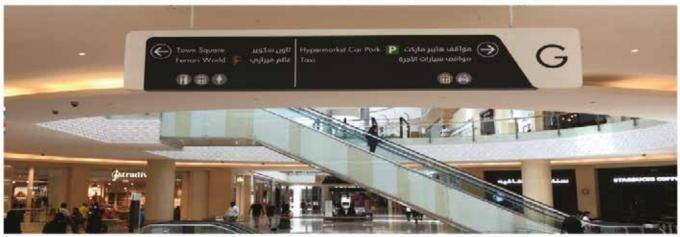

## OUR SERVICES

**ALL TYPE OF SIGNAGE** 

KIOSK

**INTERIOR FIT OUT** 

LARGE FORMAT PRINTING

- Advertising Signs
- Stainless steel signs
- Aluminum signs
- Brass signs
- Gold plated signs
- Chrome plated signs
- Acrylic Signs
- Neon Signs
- LED signs
- Wall Display
- Banners
- Hoarding
- Roof signs
- Architectural Signs
- Custom made signs