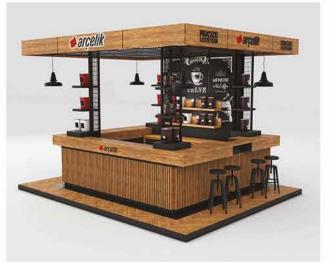

## OUR SERVICES

**ALL TYPE OF SIGNAGE** 

KIOSK

**INTERIOR FIT OUT** 

LARGE FORMAT PRINTING

- Advertising Signs
- Stainless steel signs
- Aluminum signs
- Brass signs
- Gold plated signs
- Chrome plated signs
- Acrylic Signs
- Neon Signs
- LED signs
- Wall Display
- Banners
- Hoarding
- Roof signs
- Architectural Signs
- Custom made signs

- Point of Purchase
- Display Units
- Promotional stands
- Kiosks
- Digital printing
- Vinyl Graphics
- Construction site signs
- Flex face signs
- Glass signs
- Etching signs
- Engraving signs
- Screen printing signs
- Laser cutting signs
- Vehicle graphics
- Traffic Signs
- ETC.....