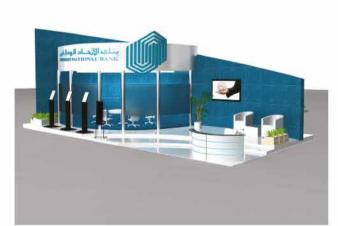

## OUR SERVICES

**ALL TYPE OF SIGNAGE** 

KIOSK

**INTERIOR FIT OUT** 

LARGE FORMAT PRINTING

- Advertising Signs
- Stainless steel signs
- Aluminum signs
- Brass signs
- Gold plated signs
- Chrome plated signs
- Acrylic Signs
- Neon Signs
- LED signs
- Wall Display
- Banners
- Hoarding
- Roof signs
- Architectural Signs
- Custom made signs

- Point of Purchase
- Display Units
- Promotional stands
- Kiosks
- Digital printing
- Vinyl Graphics
- Construction site signs
- Flex face signs
- Glass signs
- Etching signs
- Engraving signs
- Screen printing signs
- Laser cutting signs
- Vehicle graphics
- Traffic Signs
- ETC.....