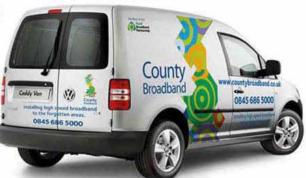

- Point of Purchase
- Display Units
- Promotional stands
- Kiosks
- Digital printing
- Vinyl Graphics
- Construction site signs
- Flex face signs
- Glass signs
- Etching signs
- Engraving signs
- Screen printing signs
- Laser cutting signs
- Vehicle graphics
- Traffic Signs
- ETC.....