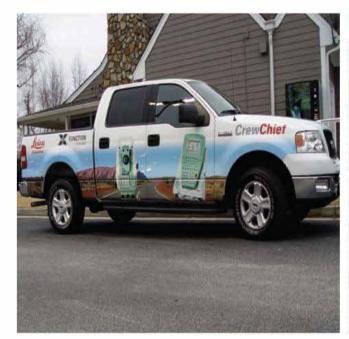

- Point of Purchase
- Display Units
- Promotional stands
- Kiosks
- Digital printing
- Vinyl Graphics
- Construction site signs
- Flex face signs
- Glass signs
- Etching signs
- Engraving signs
- Screen printing signs
- Laser cutting signs
- Vehicle graphics
- Traffic Signs
- ETC.....