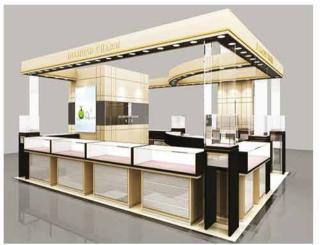

## OUR SERVICES

**ALL TYPE OF SIGNAGE** 

KIOSK

**INTERIOR FIT OUT** 

LARGE FORMAT PRINTING

- Advertising Signs
- Stainless steel signs
- Aluminum signs
- Brass signs
- Gold plated signs
- Chrome plated signs
- Acrylic Signs
- Neon Signs
- LED signs
- Wall Display
- Banners
- Hoarding
- Roof signs
- Architectural Signs
- Custom made signs

- Point of Purchase
- Display Units
- Promotional stands
- Kiosks
- Digital printing
- Vinyl Graphics
- Construction site signs
- Flex face signs
- Glass signs
- Etching signs
- Engraving signs
- Screen printing signs
- Laser cutting signs
- Vehicle graphics
- Traffic Signs
- ETC.....