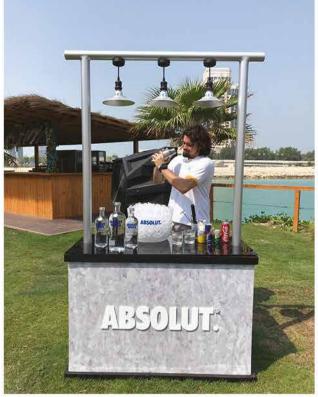

## OUR SERVICES

**ALL TYPE OF SIGNAGE** 

KIOSK

**INTERIOR FIT OUT** 

LARGE FORMAT PRINTING

- Advertising Signs
- Stainless steel signs
- Aluminum signs
- Brass signs
- Gold plated signs
- Chrome plated signs
- Acrylic Signs
- Neon Signs
- LED signs
- Wall Display
- Banners
- Hoarding
- Roof signs
- Architectural Signs
- Custom made signs

- Point of Purchase
- Display Units
- Promotional stands
- Kiosks
- Digital printing
- Vinyl Graphics
- Construction site signs
- Flex face signs
- Glass signs
- Etching signs
- Engraving signs
- Screen printing signs
- Laser cutting signs
- Vehicle graphics
- Traffic Signs
- ETC.....