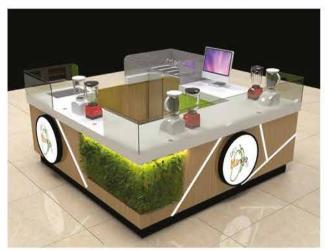

## OUR SERVICES

**ALL TYPE OF SIGNAGE** 

KIOSK

**INTERIOR FIT OUT** 

LARGE FORMAT PRINTING

- Advertising Signs
- Stainless steel signs
- Aluminum signs
- Brass signs
- Gold plated signs
- Chrome plated signs
- Acrylic Signs
- Neon Signs
- LED signs
- Wall Display
- Banners
- Hoarding
- Roof signs
- Architectural Signs
- Custom made signs

- Point of Purchase
- Display Units
- Promotional stands
- Kiosks
- Digital printing
- Vinyl Graphics
- Construction site signs
- Flex face signs
- Glass signs
- Etching signs
- Engraving signs
- Screen printing signs
- Laser cutting signs
- Vehicle graphics
- Traffic Signs
- ETC.....