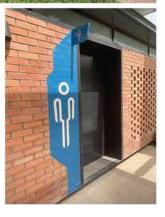

## OUR SERVICES

**ALL TYPE OF SIGNAGE** 

KIOSK

**INTERIOR FIT OUT** 

LARGE FORMAT PRINTING

- Advertising Signs
- Stainless steel signs
- Aluminum signs
- Brass signs
- Gold plated signs
- Chrome plated signs
- Acrylic Signs
- Neon Signs
- LED signs
- Wall Display
- Banners
- Hoarding
- Roof signs
- Architectural Signs
- Custom made signs

- Point of Purchase
- Display Units
- Promotional stands
- Kiosks
- Digital printing
- Vinyl Graphics
- Construction site signs
- Flex face signs
- Glass signs
- Etching signs
- Engraving signs
- Screen printing signs
- Laser cutting signs
- Vehicle graphics
- Traffic Signs
- ETC.....