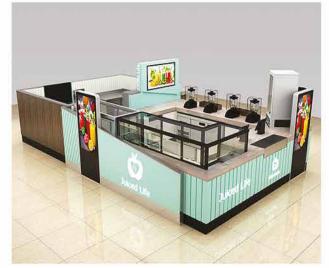

## OUR SERVICES

**ALL TYPE OF SIGNAGE** 

KIOSK

**INTERIOR FIT OUT** 

LARGE FORMAT PRINTING

- Advertising Signs
- Stainless steel signs
- Aluminum signs
- Brass signs
- Gold plated signs
- Chrome plated signs
- Acrylic Signs
- Neon Signs
- LED signs
- Wall Display
- Banners
- Hoarding
- Roof signs
- Architectural Signs
- Custom made signs

- Point of Purchase
- Display Units
- Promotional stands
- Kiosks
- Digital printing
- Vinyl Graphics
- Construction site signs
- Flex face signs
- Glass signs
- Etching signs
- Engraving signs
- Screen printing signs
- Laser cutting signs
- Vehicle graphics
- Traffic Signs
- ETC.....