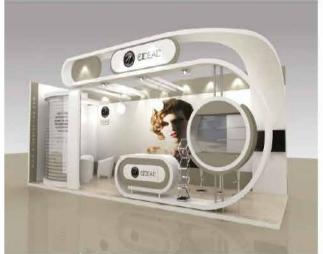

## OUR SERVICES

**ALL TYPE OF SIGNAGE** 

KIOSK

**INTERIOR FIT OUT** 

LARGE FORMAT PRINTING

- Advertising Signs
- Stainless steel signs
- Aluminum signs
- Brass signs
- Gold plated signs
- Chrome plated signs
- Acrylic Signs
- Neon Signs
- LED signs
- Wall Display
- Banners
- Hoarding
- Roof signs
- Architectural Signs
- Custom made signs

- Point of Purchase
- Display Units
- Promotional stands
- Kiosks
- Digital printing
- Vinyl Graphics
- Construction site signs
- Flex face signs
- Glass signs
- Etching signs
- Engraving signs
- Screen printing signs
- Laser cutting signs
- Vehicle graphics
- Traffic Signs
- ETC.....