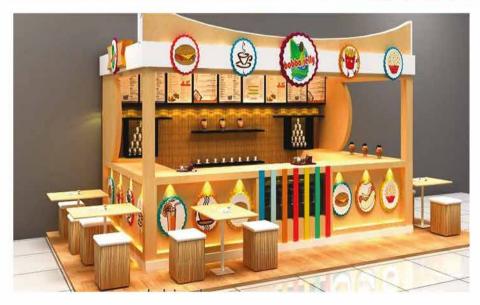

## OUR SERVICES

**ALL TYPE OF SIGNAGE** 

KIOSK

**INTERIOR FIT OUT** 

LARGE FORMAT PRINTING

- Advertising Signs
- Stainless steel signs
- Aluminum signs
- Brass signs
- Gold plated signs
- Chrome plated signs
- Acrylic Signs
- Neon Signs
- LED signs
- Wall Display
- Banners
- Hoarding
- Roof signs
- Architectural Signs
- Custom made signs

- Point of Purchase
- Display Units
- Promotional stands
- Kiosks
- Digital printing
- Vinyl Graphics
- Construction site signs
- Flex face signs
- Glass signs
- Etching signs
- Engraving signs
- Screen printing signs
- Laser cutting signs
- Vehicle graphics
- Traffic Signs
- ETC.....